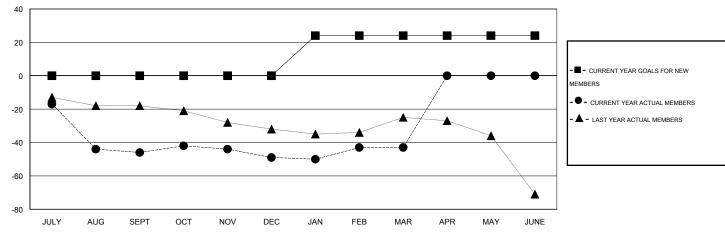

#### GOALS AND ACTUAL MEMBERS CUMULATIVE

| DROPPED CLUBS: 0  DROPPED MEMBERS |         | 26 CLUBS OF 45 ADDED 1 OR MORE<br>NEW MEMBERS | GENDER DISTRIBUTI  MALE  FEMALE | 1,253 (81.21%)<br>290 (18.79%) |     |
|-----------------------------------|---------|-----------------------------------------------|---------------------------------|--------------------------------|-----|
| DECEASED CLUB CANCELLED           | 20<br>0 | CLICK HERE FOR HEALTH ASSESSMENT DATA         | FAMILY UNIT MEMBERS             |                                | 312 |
| OTHER                             | 87      |                                               | HEAD OF HOUSEHOLD               |                                | 153 |
| TOTAL                             | 107     |                                               | NON-HEAD OF HOUSEHOLD           |                                | 159 |